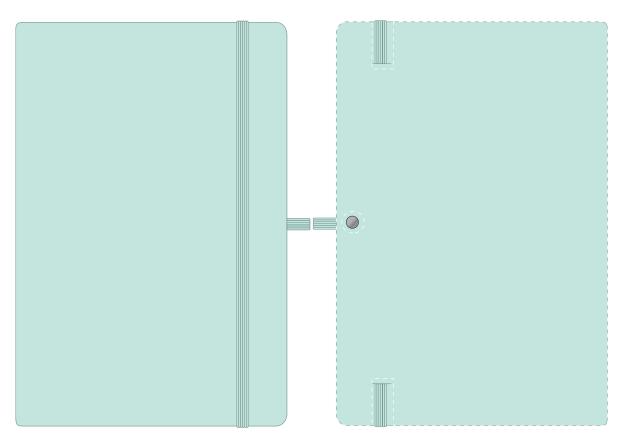

# **PANTONE REFERENCE(S)**

Full Colour (Edge to Edge)

ARTWORK SCALE 50%

ARTWORK SCALE 50%

## The dashed line is to demonstrate print area and will not appear on your printed item